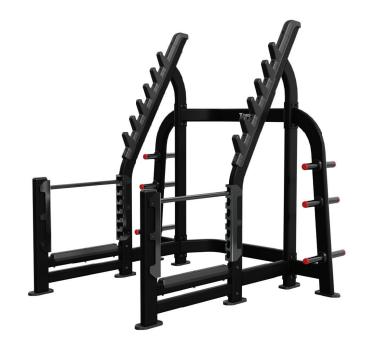

## Squat Rack

The Throwdown Squat Rack is a staple for any training space, delivering simplicity, durability, and performance in a compact footprint. Its molded urethane bar holders and multiple racking options accommodate lifters of all sizes, while built-in storage and adjustable safety catches make it functional and gym-floor ready.

| PRODUCT DIMENSIONS                   |                                                                                                           |
|--------------------------------------|-----------------------------------------------------------------------------------------------------------|
| Width                                | 80 in (203 cm)                                                                                            |
| Length                               | 71 in (180 cm)                                                                                            |
| Height                               | 79 in (201 cm)                                                                                            |
| Overall Weight                       | 445 lb (202 kg)                                                                                           |
| Shipping Weight (Boxed)              | 476 lb (216 kg)                                                                                           |
| ADJUSTMENTS                          |                                                                                                           |
| Assisted Adjustments                 | Gravity assisted with multiple bar placement options for users of all sizes and exercise variation        |
| FRAME SPECIFICATIONS                 |                                                                                                           |
| Standard Frame Color Options         | -60 Black                                                                                                 |
| Frame Finish                         | Electrostatic Powder coating                                                                              |
| Customizable Paint Options Available | Yes with additional fees and extended lead times                                                          |
| Bolt Down Locations Defined          | Yes                                                                                                       |
| Integrated Leveling System           | No, rubber feet for floor protection                                                                      |
| Hardware Type                        | Hex / Button Head                                                                                         |
| Tubbing Style & Thickness            | Modern blend of square and round tubing. Most are 3 or 2.5mm / 11 ga                                      |
| USER SPECIFIC INFORMATION            |                                                                                                           |
| Safety Catch & Stops                 | Adjustable safety catch system for exercise variation and user safety                                     |
| Water Bottle Holder                  | No                                                                                                        |
| Phone Holder                         | No                                                                                                        |
| Plate Loaded                         | Standard Olympic plate storage, features six pegs per side to accommodate all weight plate configurations |
|                                      |                                                                                                           |
| Weight Storage Solution              | Molded urethane bar holders for quiet, safe Olympic bar placement                                         |